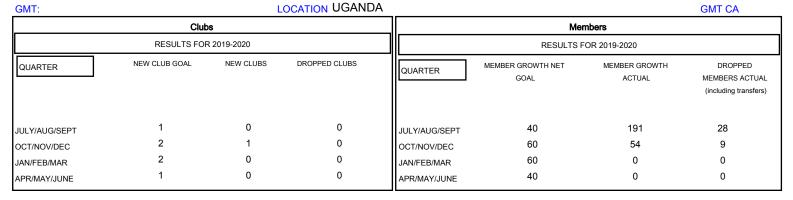

## District 411 B

| DROPPED CLUBS: 0  DROPPED MEMBERS |         | 29 CLUBS OF 35 ADDED 1 OR MORE NEW MEMBERS | GENDER DISTRIBI<br>MALE<br>FEMALE | <u>UTION</u><br>758 (59.83%)<br>509 (40.17%) |     |
|-----------------------------------|---------|--------------------------------------------|-----------------------------------|----------------------------------------------|-----|
| DECEASED                          | 5       | CLICK HERE FOR CUMULATIVE  MEMBERSHIP DATA | TOTAL FAMILY UNIT MEMBERS         |                                              | 476 |
| CLUB CANCELLED OTHER              | 0<br>32 |                                            | FAMILY MEMBERS PAYING HALF DUES   |                                              | 302 |
| TOTAL                             | 37      |                                            | 5525                              |                                              |     |