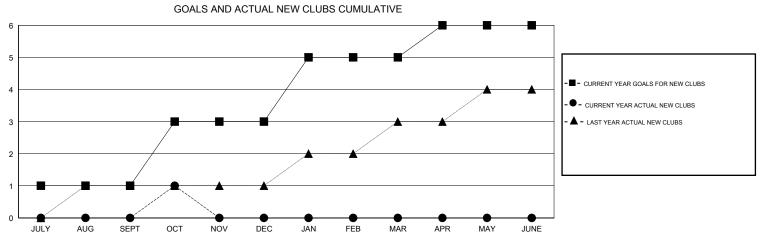

## District 411 B

| DROPPED CLUBS: 0  DROPPED MEMBERS |         | 29 CLUBS OF 35 ADDED 1 OR MORE NEW MEMBERS | GENDER DISTRIBI<br>MALE<br>FEMALE | <u>UTION</u><br>758 (59.83%)<br>509 (40.17%) |     |
|-----------------------------------|---------|--------------------------------------------|-----------------------------------|----------------------------------------------|-----|
| DECEASED                          | 5       | CLICK HERE FOR CUMULATIVE  MEMBERSHIP DATA | TOTAL FAMILY UNIT MEMBERS         |                                              | 476 |
| CLUB CANCELLED OTHER              | 0<br>32 |                                            | FAMILY MEMBERS PAYING HALF DUES   |                                              | 302 |
| TOTAL                             | 37      |                                            | 5525                              |                                              |     |