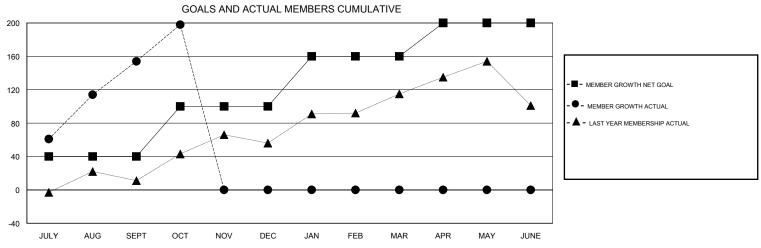

## District 411 B

| DROPPED CLUBS: 0  DROPPED MEMBERS |         | 29 CLUBS OF 35 ADDED 1 OR MORE NEW MEMBERS | GENDER DISTRIBI<br>MALE<br>FEMALE | <u>UTION</u><br>758 (59.83%)<br>509 (40.17%) |     |
|-----------------------------------|---------|--------------------------------------------|-----------------------------------|----------------------------------------------|-----|
| DECEASED                          | 5       | CLICK HERE FOR CUMULATIVE  MEMBERSHIP DATA | TOTAL FAMILY UNIT MEMBERS         |                                              | 476 |
| CLUB CANCELLED OTHER              | 0<br>32 |                                            | FAMILY MEMBERS PAYING HALF DUES   |                                              | 302 |
| TOTAL                             | 37      |                                            | 5525                              |                                              |     |